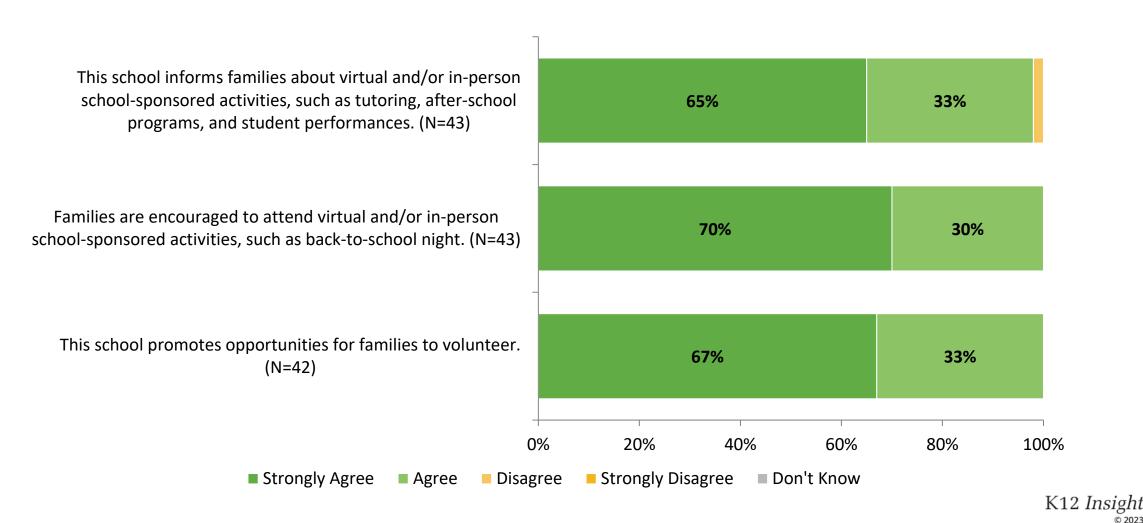

# **Family Involvement (Continued)**

Families are encouraged to attend virtual and/or in-person school-sponsored activities, such as back-to-school night.

This school promotes opportunities for families to volunteer.

Staff members and families treat each other with respect.