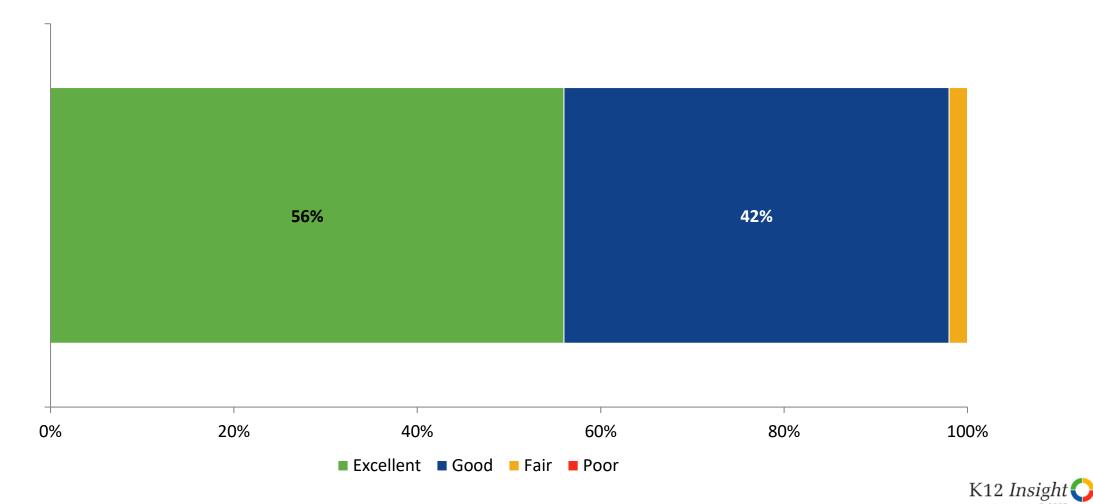

# **Overall Quality**

How would you rate the overall quality of the education at your school? (N=43)