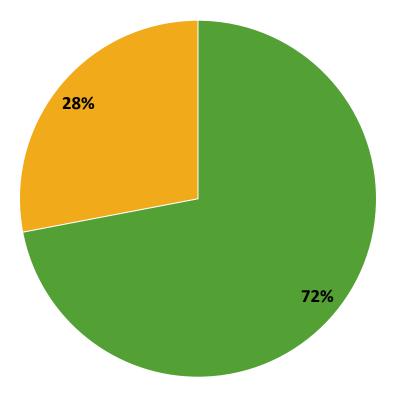

## **Interaction with Principals and/or Assistant Principals**

This past school year, have you reached out to the principal and/or assistant principal(s) with a need or concern? (N=43)