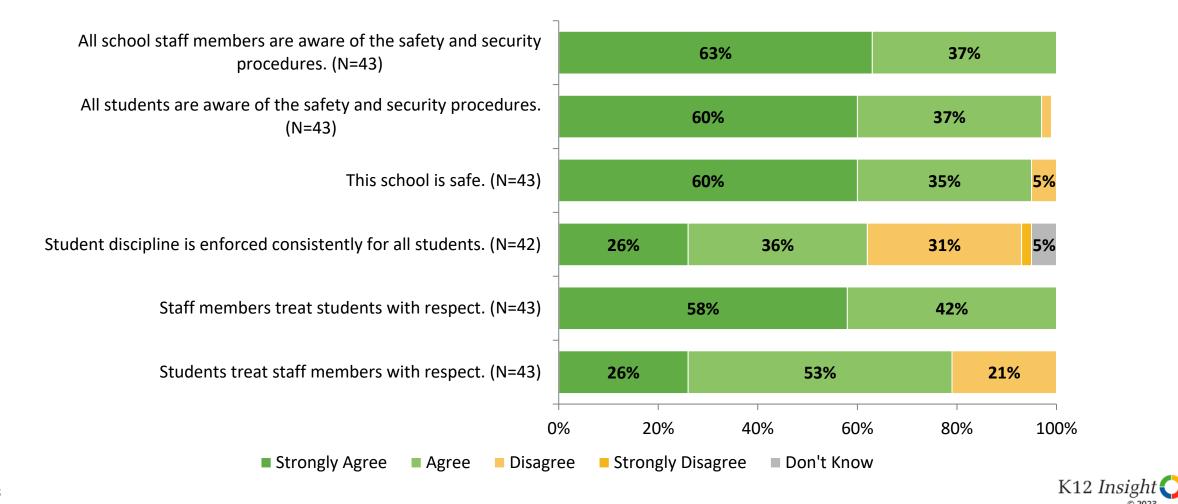

ies are encouraged to attend virtual and/or in-person school-sponsored activities, such as back-to-school night.

This school promotes opportunities for families to volunteer.

Staff members and families treat each other with respect.

2022-2023 (N=43) 2021-2022 (N=35) 2020-2021 (N=41)

Answer options: Strongly Agree, Agree, Disagree, Strongly Disagree, Don't Know

Note: 0% indicates a question was not asked during that survey administration.

46

K12 Insight

## Family Involvement: Comparison Over Time (Continued)

How strongly do you agree or disagree with the following statements?



Answer options: Strongly Agree, Agree, Disagree, Strongly Disagree, Don't Know

Note: 0% indicates a question was not asked during that survey administration.

47

K12 Insight 🗘

# **Safety and Behavior**



# Safety and Behavior (Continued)



### **Safety and Behavior: Comparison Over Time**

How strongly do you agree or disagree with the following statements?



Answer options: Strongly Agree, Agree, Disagree, Strongly Disagree, Don't Know

Note: 0% indicates a question was not asked during that survey administration.

50

K12 Insight 🜔

## Safety and Behavior: Comparison Over Time (Continued)

How strongly do you agree or disagree with the following statements?



2022-2023 (N=43) 2021-2022 (N=35)

Answer options: Strongly Agree, Agree, Disagree, Strongly Disagree, Don't Know

Note: 0% indicates a question was not asked during that survey administration.

51

K12 Insight

#### **Highest Ranking Indicators**

| Survey Item