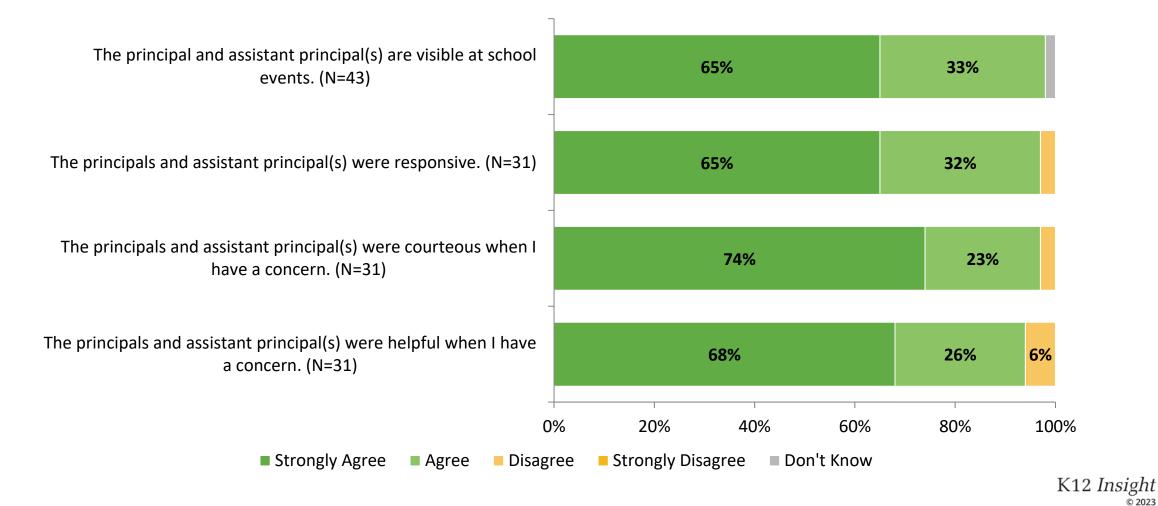

## **Interaction with Principals and/or Assistant Principals**

This past school year, have you reached out to the principal and/or assistant principal(s) with a need or concern? (N=43)