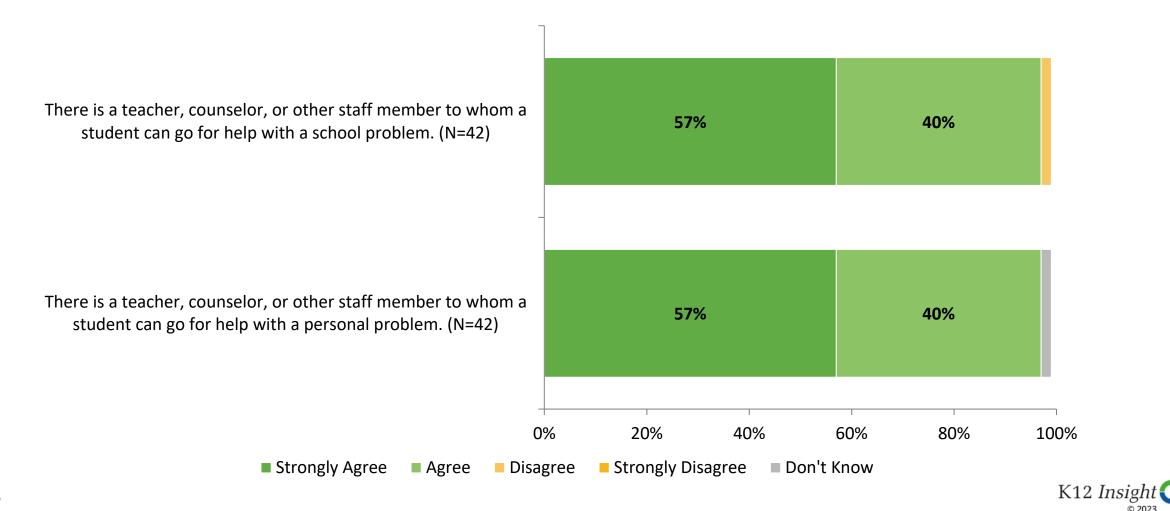

## **Student Support**

How strongly do you agree or disagree with the following statements?

# **Student Support (Continued)**

How strongly do you agree or disagree with the following statements?