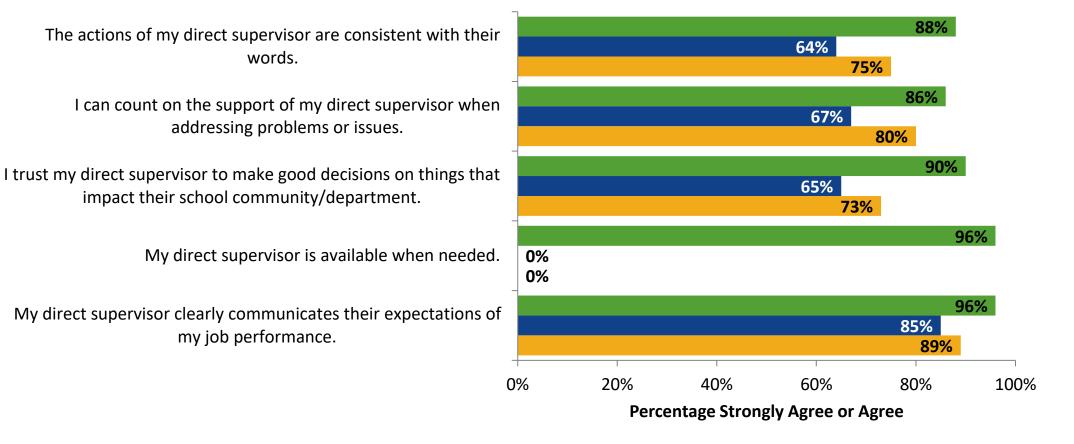

#### **Worksite Leadership: Comparison Over Time**

How strongly do you agree or disagree with the following statements?

■ 2022-2023 (N=51) ■ 2021-2022 (N=48)

Answer options: Strongly Agree, Agree, Neither Disagree nor Agree, Disagree, Strongly Disagree

Note: 0% indicates a question was not asked during that survey administration.

16

2020-2021 (N=44)