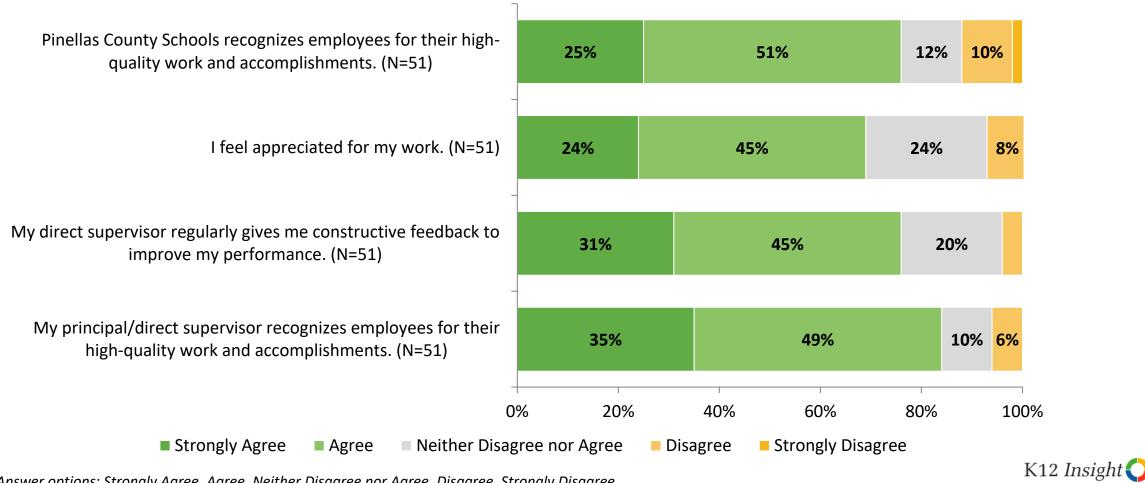

ship: Comparison Over Time**

How strongly do you agree or disagree with the following statements?



■ 2022-2023 (N=51) ■ 2021-2022 (N=48)

Answer options: Strongly Agree, Agree, Neither Disagree nor Agree, Disagree, Strongly Disagree

Note: 0% indicates a question was not asked during that survey administration.

16

2020-2021 (N=44)



## Worksite Leadership: Comparison Over Time (Continued)

How strongly do you agree or disagree with the following statements?



2022-2023 (N=51) 2021-2022 (N=48)

Answer options: Strongly Agree, Agree, Neither Disagree nor Agree, Disagree, Strongly Disagree Note: 0% indicates a question was not asked during that survey administration.

17

K12 Insight

# **Feedback and Recognition**

How strongly do you agree or disagree with the following statements?



18 Answer options: Strongly Agree, Agree, Neither Disagree nor Agree, Disagree, Strongly Disagree

#### Feedback and Recognition: Comparison Over Time





# **Work Environment**

How strongly do you agree or disagree with the following statements?



# **Work Environment (Continued)**

How strongly do you agree or disagree with the following statements?



# **Work Environment: Comparison Over Time**

How strongly do you agree or disagree with the following statements?



K12 Insight

Answer options: Strongly Agree, Agree, Neither Disagree nor Agree, Disagree, Strongly Disagree Note: 0% indicates a question was not asked during that survey administration.

# Work Environment: Comparison Over Time (Continued)

How strongly do you agree or disagree with the following statements?



Note: