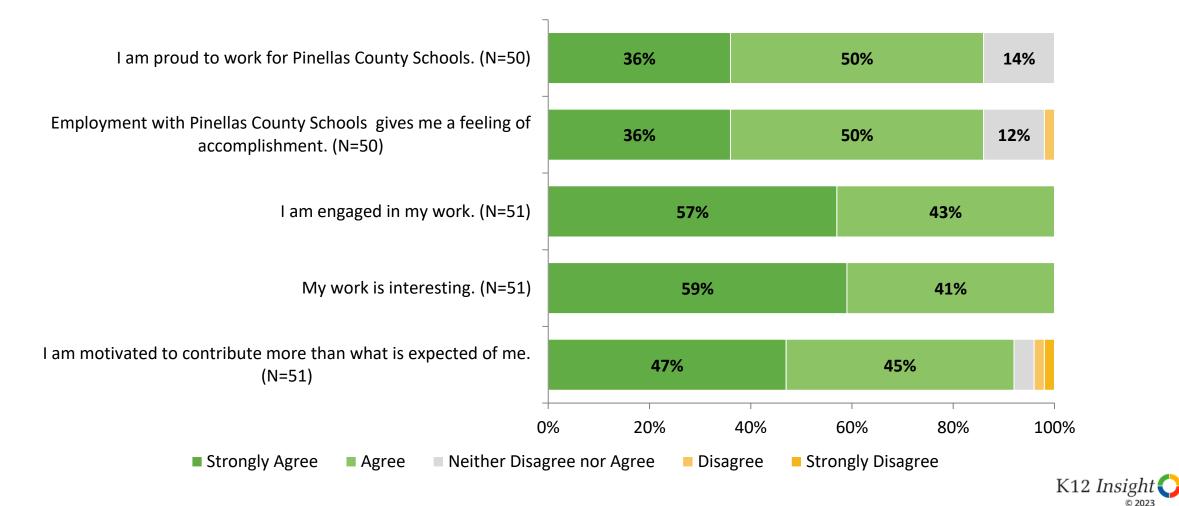

# **Overall Engagement (Continued)**

How strongly do you agree or disagree with the following statements?