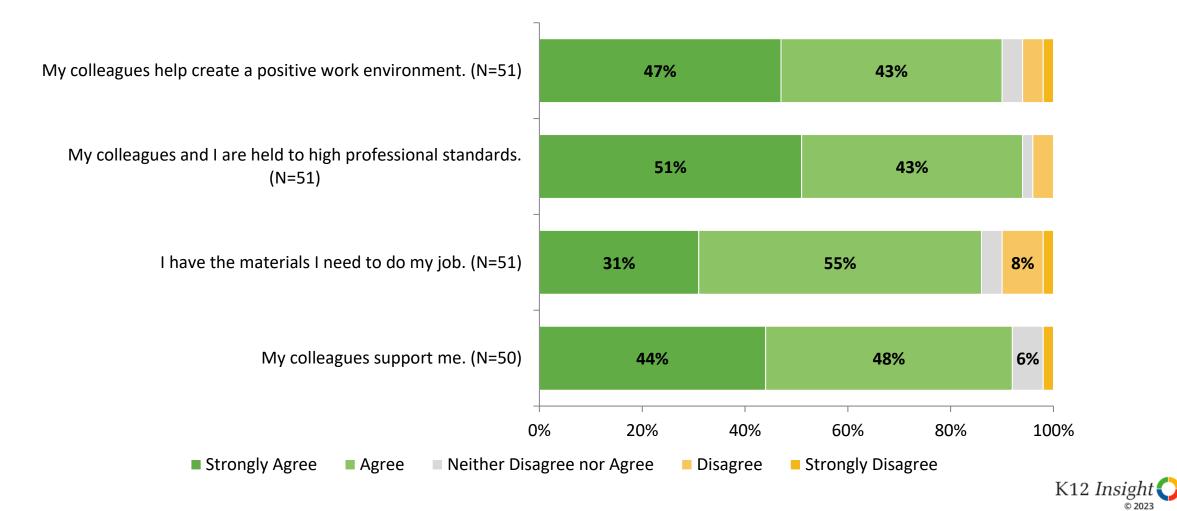

# **Work Environment**

How strongly do you agree or disagree with the following statements?

# **Work Environment (Continued)**

How strongly do you agree or disagree with the following statements?