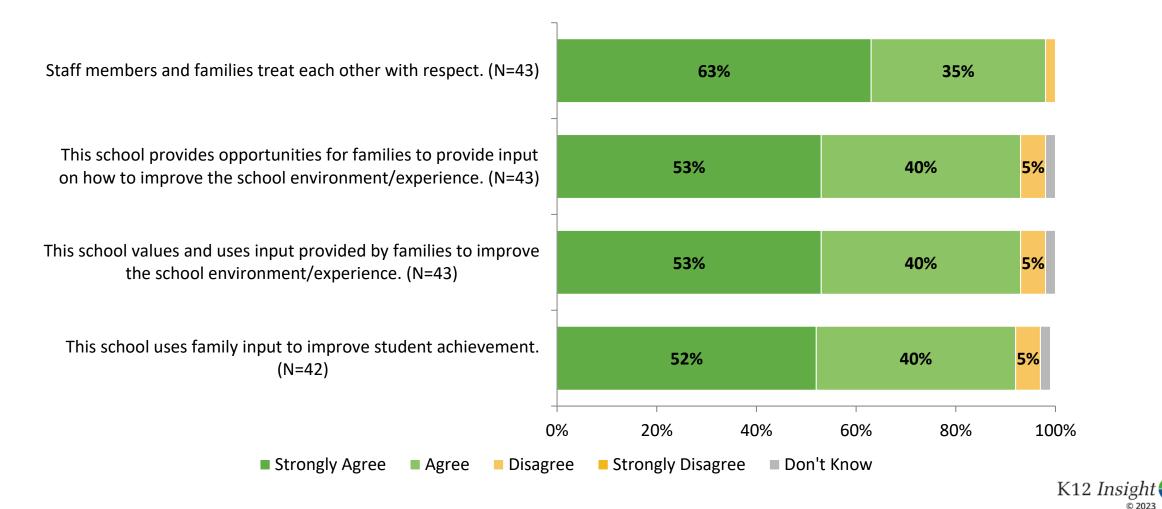

### **Family Involvement: Comparison Over Time**

How strongly do you agree or disagree with the following statements?

This school informs families about virtual and/or in-person school-sponsored activities, such as tutoring, after-school programs, and student performances.

Families are encouraged to attend virtual and/or in-person school-sponsored activities, such as back-to-school night.

This school promotes opportunities for families to volunteer.

Staff members and families treat each other with respect.

2022-2023 (N=43) 2021-2022 (N=35) 2020-2021 (N=41)

Answer options: Strongly Agree, Agree, Disagree, Strongly Disagree, Don't Know

Note: 0% indicates a question was not asked during that survey administration.