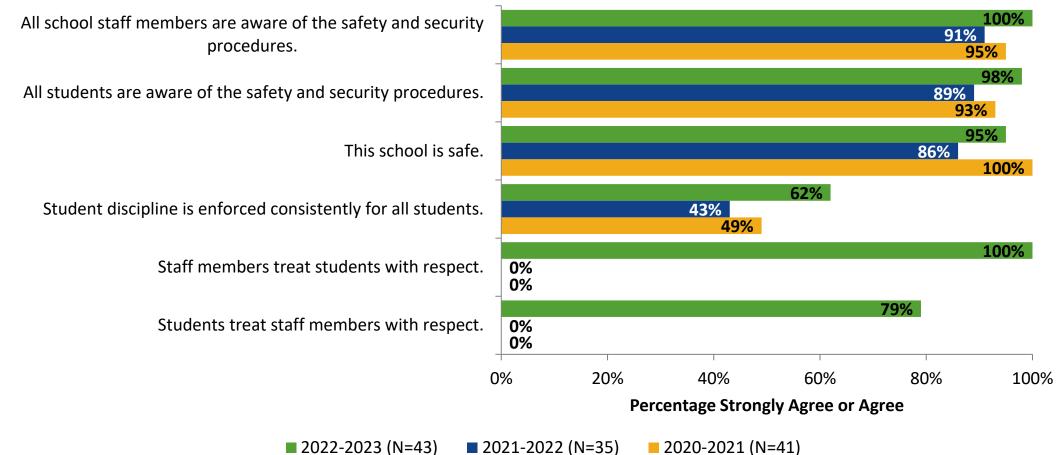

### **Safety and Behavior: Comparison Over Time**

How strongly do you agree or disagree with the following statements?

Answer options: Strongly Agree, Agree, Disagree, Strongly Disagree, Don't Know

Note: 0% indicates a question was not asked during that survey administration.

50

K12 Insight 🜔