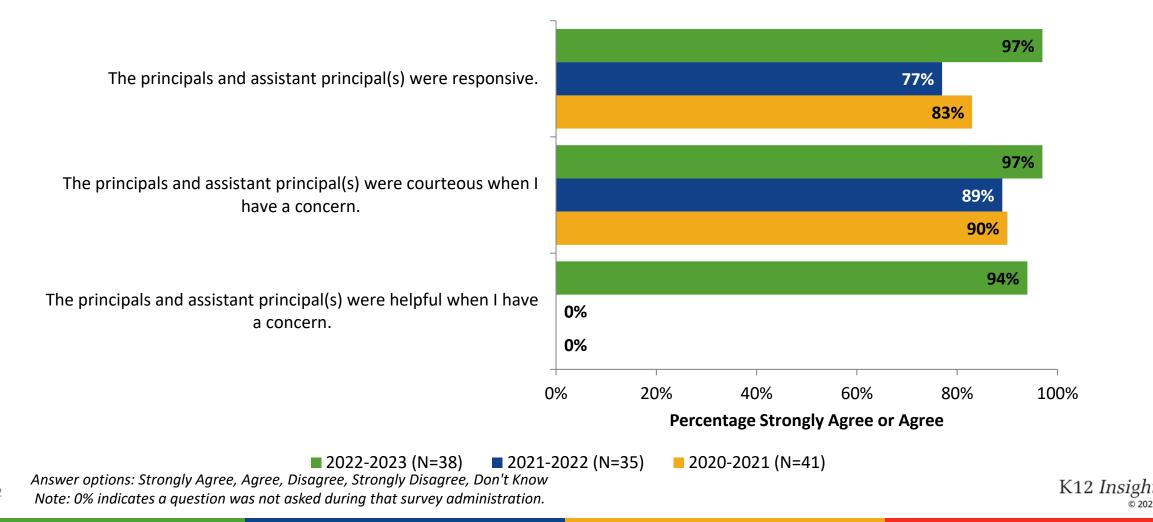

# **School Leadership: Comparison Over Time (Continued)**

How strongly do you agree or disagree with the following statements?

42