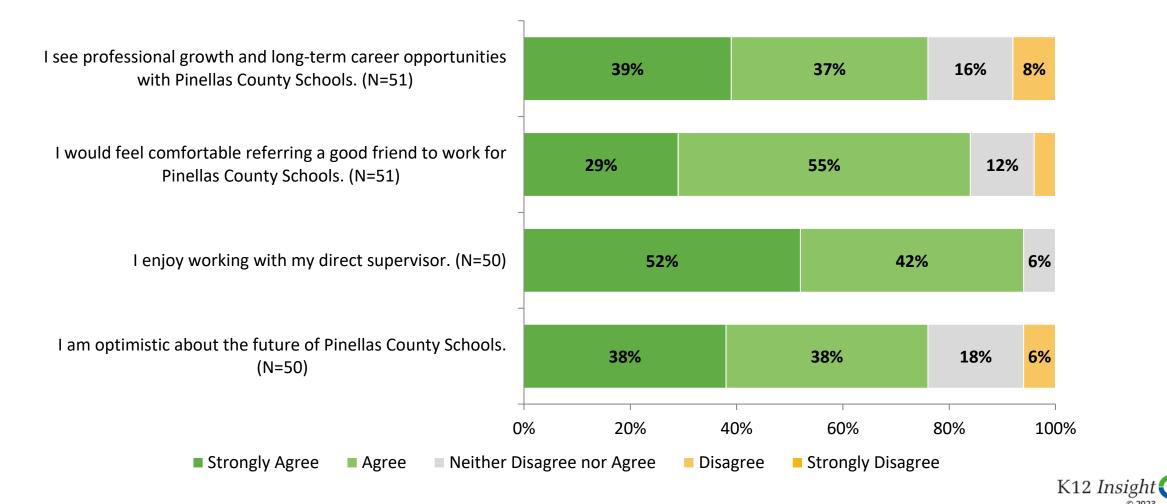

#### **Overall Engagement: Comparison Over Time**

How strongly do you agree or disagree with the following statements?

Answer options: Strongly Agree, Agree, Neither Disagree nor Agree, Disagree, Strongly Disagree

## **Overall Engagement: Comparison Over Time (Continued)**

How strongly do you agree or disagree with the following statements?

Answer options: Strongly Agree, Agree, Neither Disagree nor Agree, Disagree, Strongly Disagree