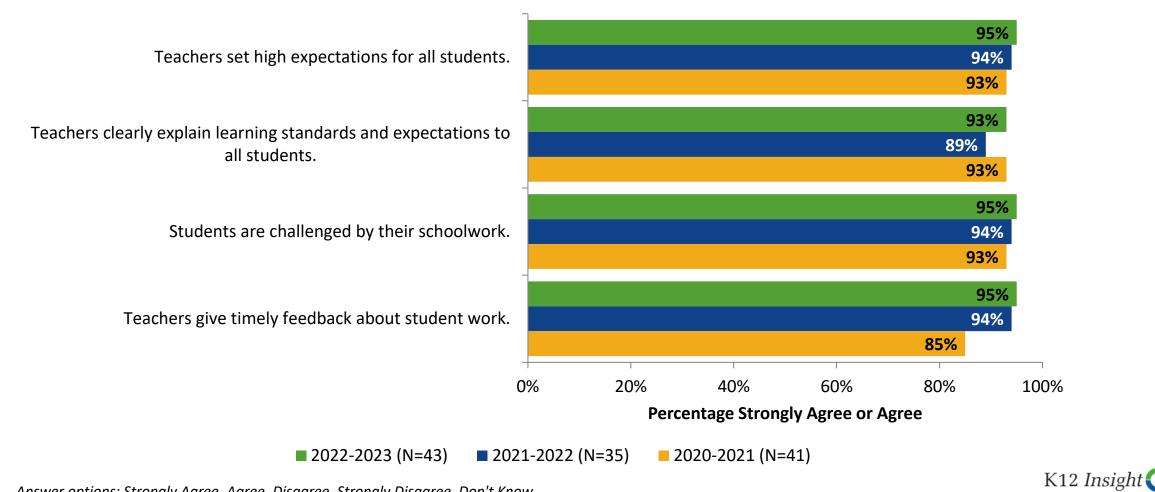

#### **Academic Support: Comparison Over Time**

How strongly do you agree or disagree with the following statements?

33 Answer options: Strongly Agree, Agree, Disagree, Strongly Disagree, Don't Know

## Academic Support: Comparison Over Time (Continued)

How strongly do you agree or disagree with the following statements?

K12 Insight O