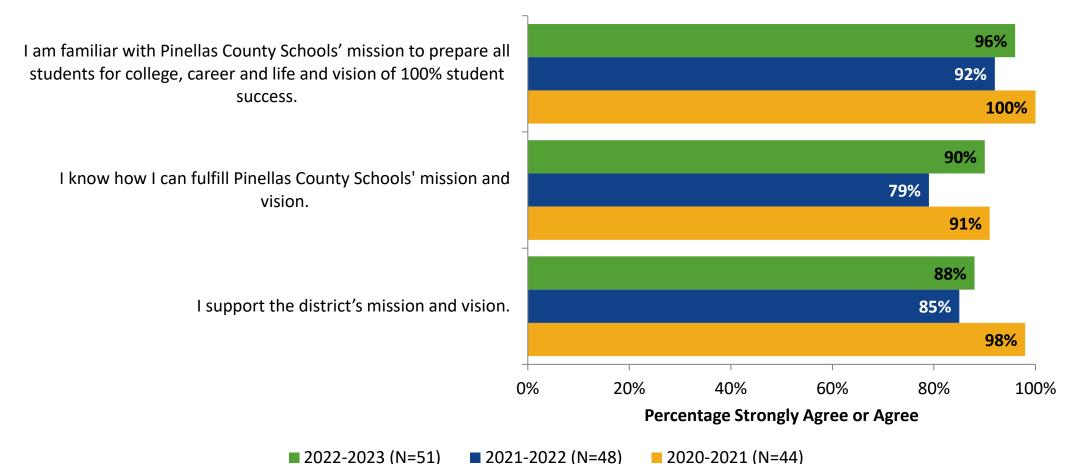

#### **Mission and Vision: Comparison Over Time**

How strongly do you agree or disagree with the following statements?

Answer options: Strongly Agree, Agree, Neither Disagree nor Agree, Disagree, Strongly Disagree

Note: 0% indicates a question was not asked during that survey administration.