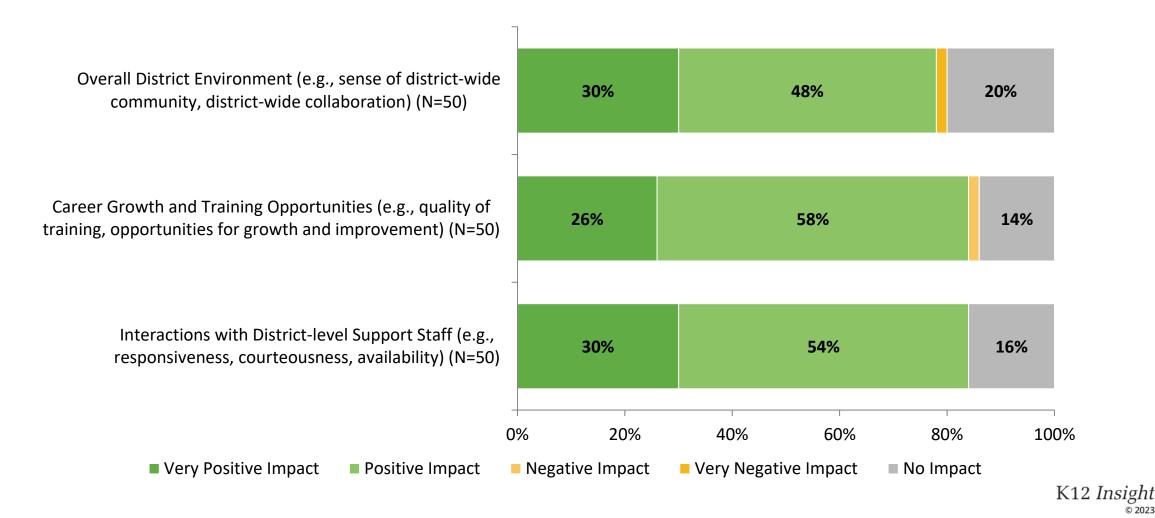

### Impact on Rating of Pinellas County Schools (Continued)

How do the following areas impact your rating of Pinellas County Schools?