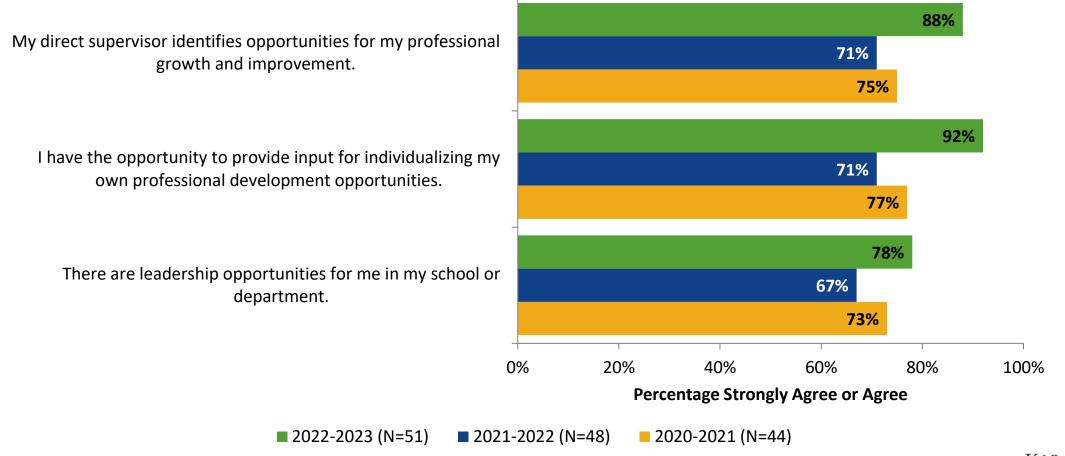

#### **Career Growth and Training Opportunities: Comparison Over Time (Continued)**

How strongly do you agree or disagree with the following statements?

Answer options: Strongly Agree, Agree, Neither Disagree nor Agree, Disagree, Strongly Disagree