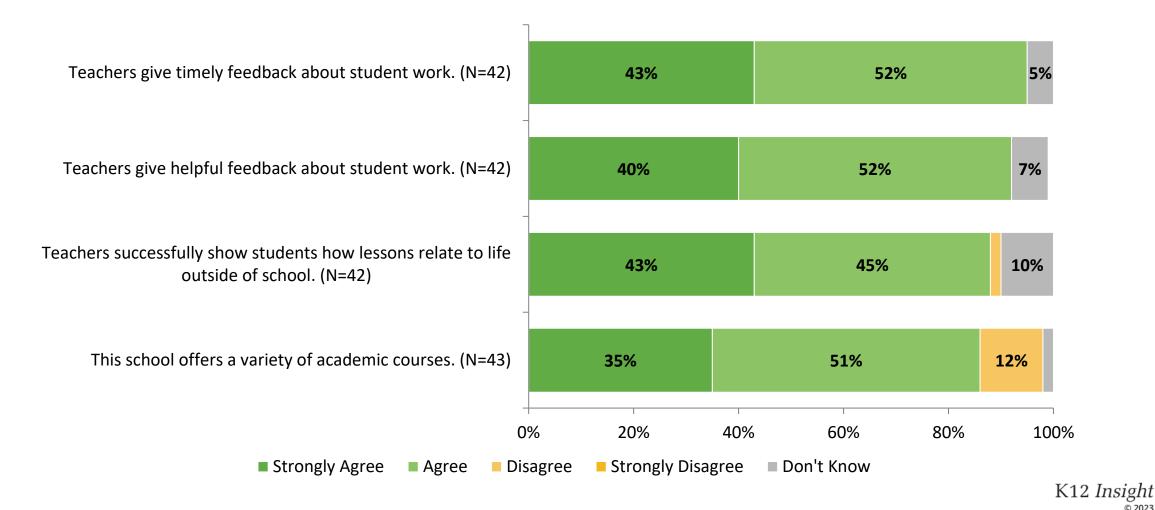

unities (Continued)**



#### **Career Growth and Training Opportunities: Comparison Over Time**

How strongly do you agree or disagree with the following statements?





K12 Insight 🔾

#### **Career Growth and Training Opportunities: Comparison Over Time (Continued)**

How strongly do you agree or disagree with the following statements?



Answer options: Strongly Agree, Agree, Neither Disagree nor Agree, Disagree, Strongly Disagree



# **Overall Quality**

How would you rate the overall quality of the education at your school? (N=43)



## **Overall Quality: Comparison Over Time**

How would you rate the overall quality of the education at your school?



# **Academic Support**

How strongly do you agree or disagree with the following statements?



# **Academic Support (Continued)**



#### **Academic Support: Comparison Over Time**

How strongly do you agree or disagree with the following statements?



33 Answer options: Strongly Agree, Agree, Disagree, Strongly Disagree, Don't Know

## Academic Support: Comparison Over Time (Continued)

How strongly do you agree or disagree with the following statements?





K12 Insight O

## **Student Support**

How strongly do you agree or disagree with the following statements?



# **Student Support (Continued)**

How strongly do you agree or disagree with the following statements?



### **Student Support: Comparison Over Time**







### **Student Support: Comparison Over Time (Continued)**

How strongly do you agree or disagree with the following statements?





K12 Insight 🔿

# **School Leadership**



# **School Leadersh