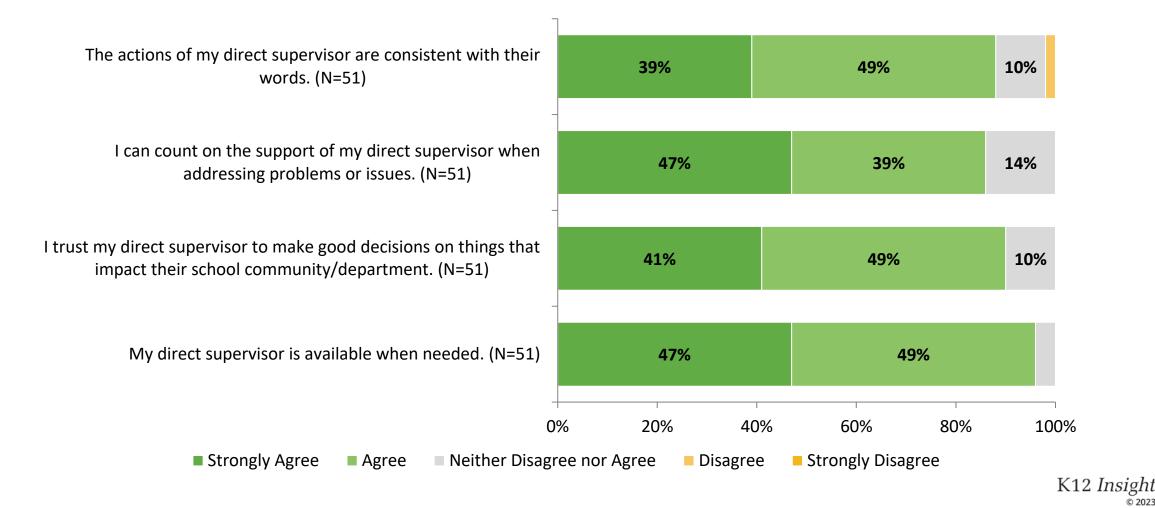

ts?



Answer options: Strongly Agree, Agree, Neither Disagree nor Agree, Disagree, Strongly Disagree

Note: 0% indicates a question was not asked during that survey administration.



# Mission and Vision: Comparison Over Time (Continued)

How strongly do you agree or disagree with the following statements?



Answer options: Strongly Agree, Agree, Neither Disagree nor Agree, Disagree, Strongly Disagree

Note: 0% indicates a question was not asked during that survey administration.

9

K12 Insight 🔿

# **District Leadership**

How strongly do you agree or disagree with the following statements?



# **District Leadership (Continued)**

How strongly do you agree or disagree with the following statements?



#### **District Leadership: Comparison Over Time**





# **Worksite Leadership**



# **Worksite Leadership (Continued)**



# **Worksite Leadership (Continued)**

How strongly do you agree or disagree with the following statements?



#### **Worksite Leadership: Comparison Over Time**

How strongly do you agree or disagree with the following statements?



■ 2022-2023 (N=51) ■ 2021-2022 (N=48)

Answer options: Strongly Agree, Agree, Neither Disagree nor Agree, Disagree, Strongly Disagree

Note: 0% indicates a question was not asked during that survey administration.

16

2020-2021 (N=44)



## Worksite Leadership: Comparison Over Time (Continued)

How strongly do you agree or disagree with the following statements?



2022-2023 (N=51) 2021-2022 (N=48)

Answer options: Strongly Agree, Agree, Neither Disagree nor Agree, Disagree, Strongly Disagree Note: 0% indicates a qu