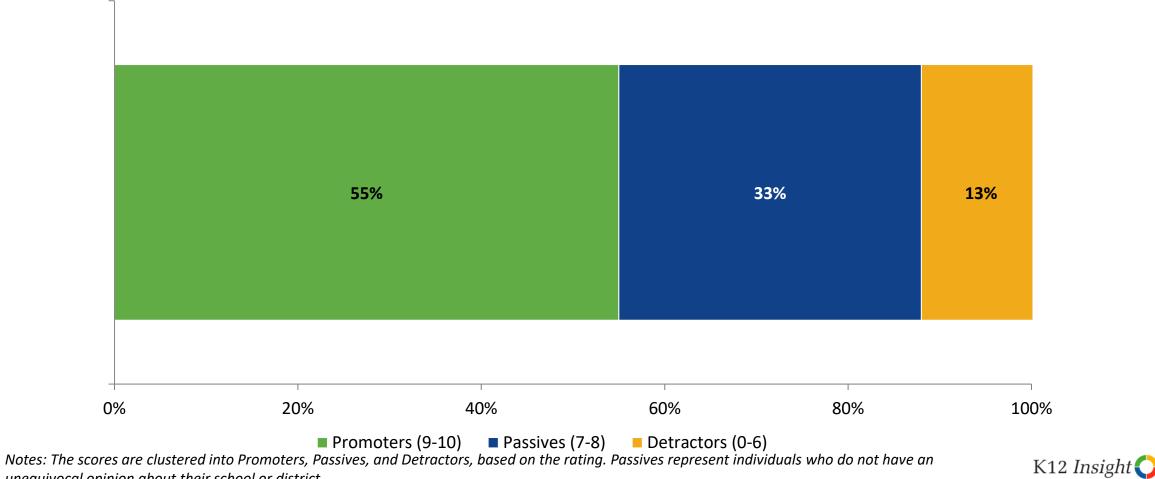

#### **Net Promoter Score - School**

How likely is it that you would recommend your school to a family member or friend? (N=40)

© 202

unequivocal opinion about their school or district.

54