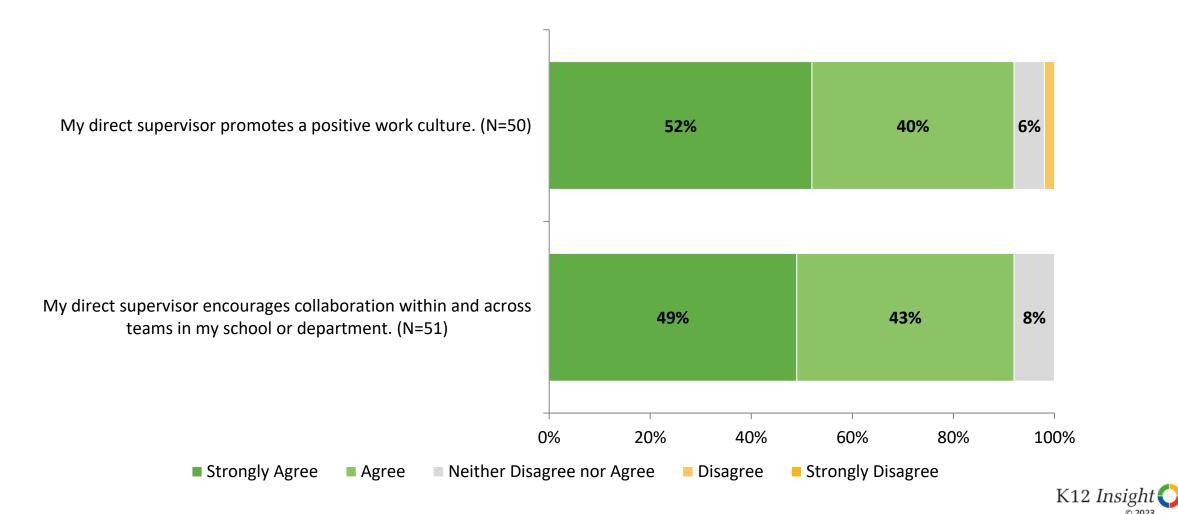

# **Worksite Leadership (Continued)**

How strongly do you agree or disagree with the following statements?