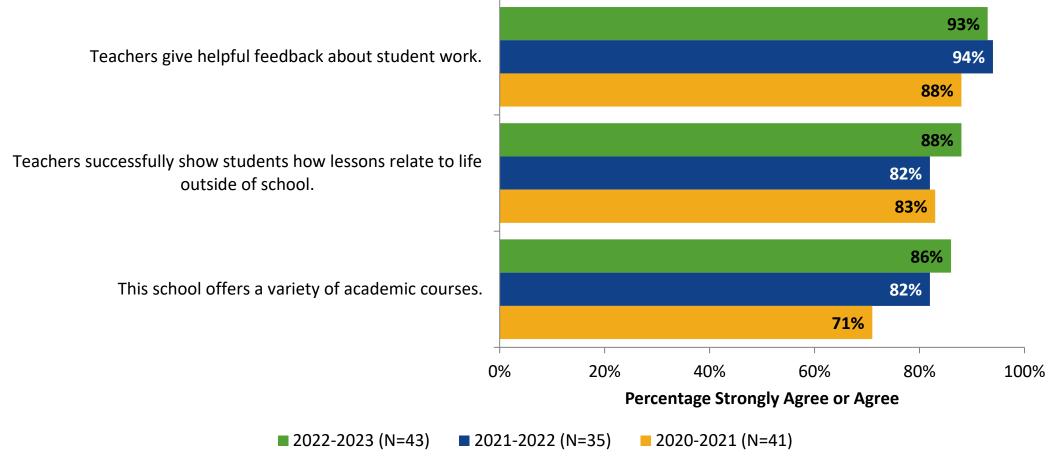

#### **Academic Support: Comparison Over Time**

How strongly do you agree or disagree with the following statements?

33 Answer options: Strongly Agree, Agree, Disagree, Strongly Disagree, Don't Know

## Academic Support: Comparison Over Time (Continued)

How strongly do you agree or disagree with the following statements?

K12 Insight O