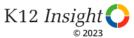

#### **Overall Engagement: Comparison Over Time**

How strongly do you agree or disagree with the following statements?

Answer options: Strongly Agree, Agree, Neither Disagree nor Agree, Disagree, Strongly Disagree