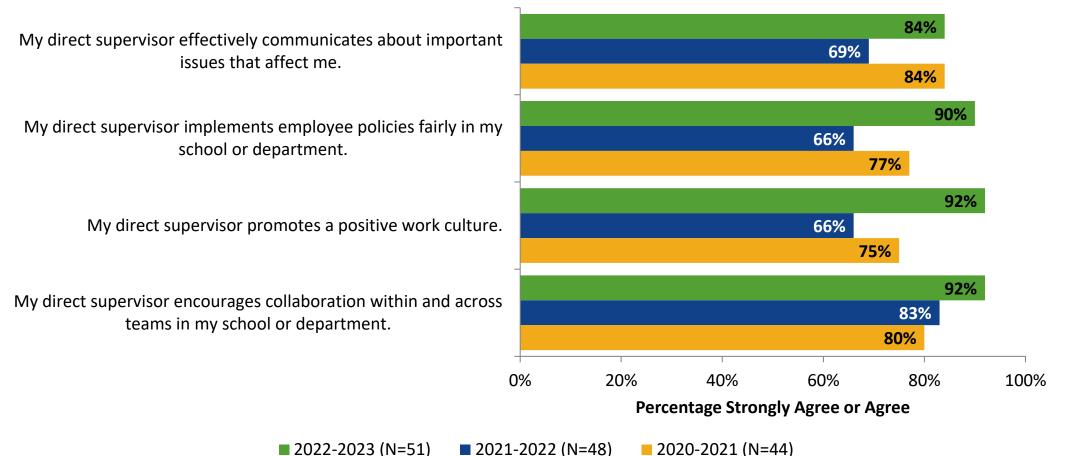

# **Feedback and Recognition**

How strongly do you agree or disagree with the following statements?

18 Answer options: Strongly Agree, Agree, Neither Disagree nor Agree, Disagree, Strongly Disagree