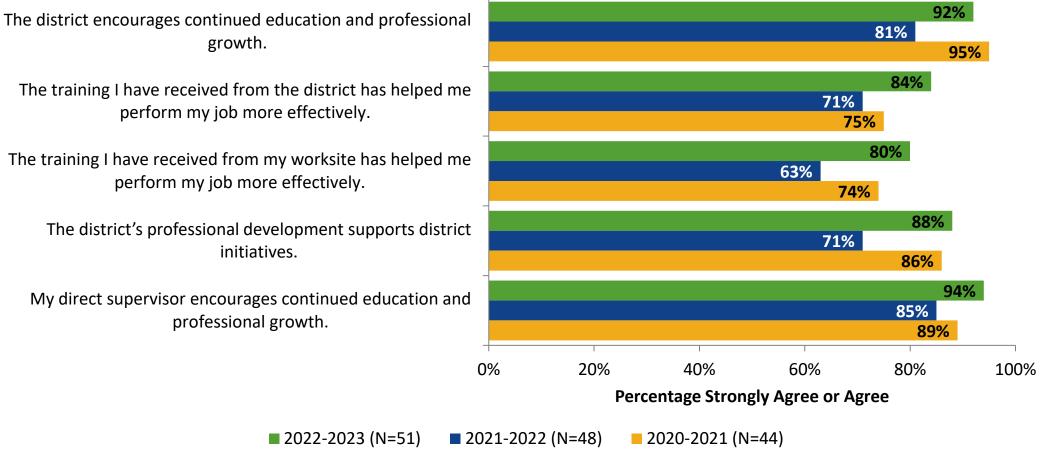

#### **Career Growth and Training Opportunities: Comparison Over Time**

How strongly do you agree or disagree with the following statements?

K12 Insight 🔾

#### **Career Growth and Training Opportunities: Comparison Over Time (Continued)**

How strongly do you agree or disagree with the following statements?

Answer options: Strongly Agree, Agree, Neither Disagree nor Agree, Disagree, Strongly Disagree