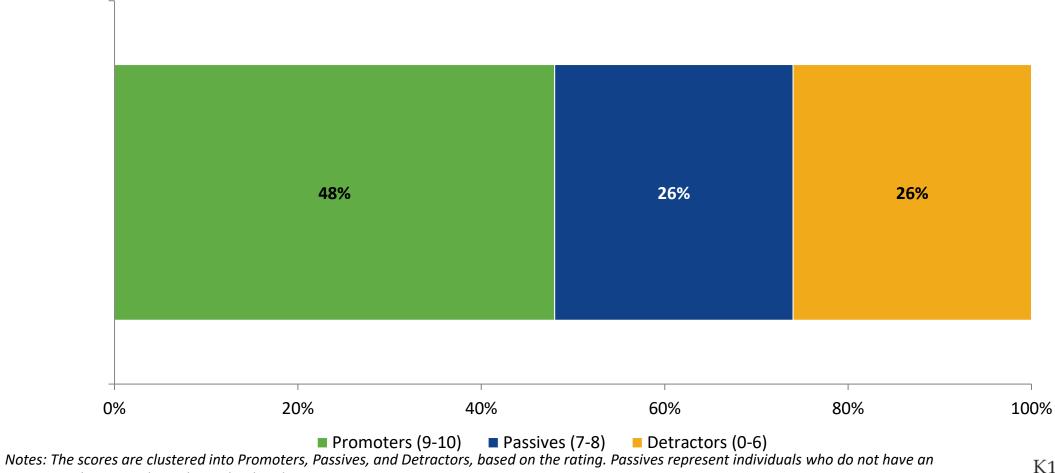

#### **Net Promoter Score - School**

How likely is it that you would recommend your school to a family member or friend? (N=40)

© 202

unequivocal opinion about their school or district.

54