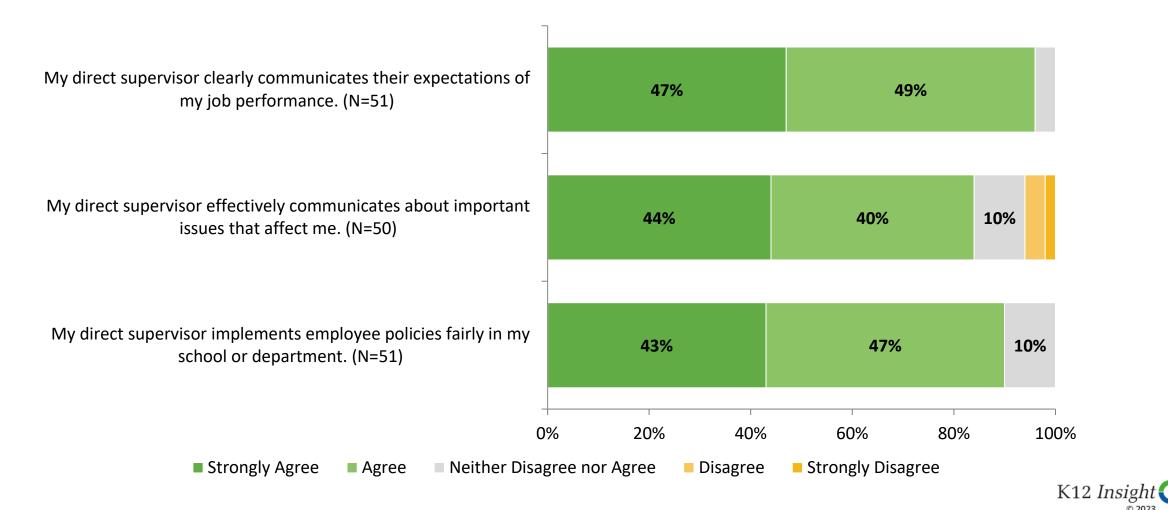

# **Worksite Leadership (Continued)**

How strongly do you agree or disagree with the following statements?