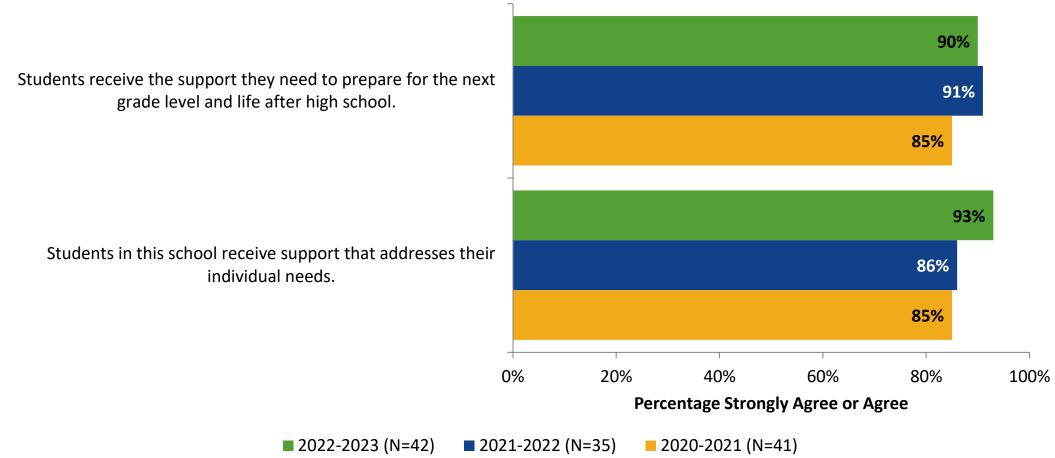

the following statements?



# **Academic Support (Continued)**



#### **Academic Support: Comparison Over Time**

How strongly do you agree or disagree with the following statements?



33 Answer options: Strongly Agree, Agree, Disagree, Strongly Disagree, Don't Know

## Academic Support: Comparison Over Time (Continued)

How strongly do you agree or disagree with the following statements?





K12 Insight O

## **Student Support**

How strongly do you agree or disagree with the following statements?



# **Student Support (Continued)**

How strongly do you agree or disagree with the following statements?



### **Student Support: Comparison Over Time**







### **Student Support: Comparison Over Time (Continued)**

How strongly do you agree or disagree with the following statements?





K12 Insight 🔿

# **School Leadership**



# **School Leadership (Continued)**



## **School Leadership: Comparison Over Time**

How strongly do you agree or disagree with the following statements?



Answer options: Strongly Agree, Agree, Disagree, Strongly Disagree, Don't Know

Note: 0% indicates a question was not asked during that survey administration.

41

K12 Insight 🔿

# **School Leadership: Comparison Over Time (Continued)**

How strongly do you agree or disagree with the following statements?



42

## **Interaction with Principals and/or Assistant Principals**

This past school year, have you reached out to the principal and/or assistant principal(s) with a need or concern? (N=43)





# **Family Involvement**



# **Family Involvement (Continued)**



### **Family Involveme