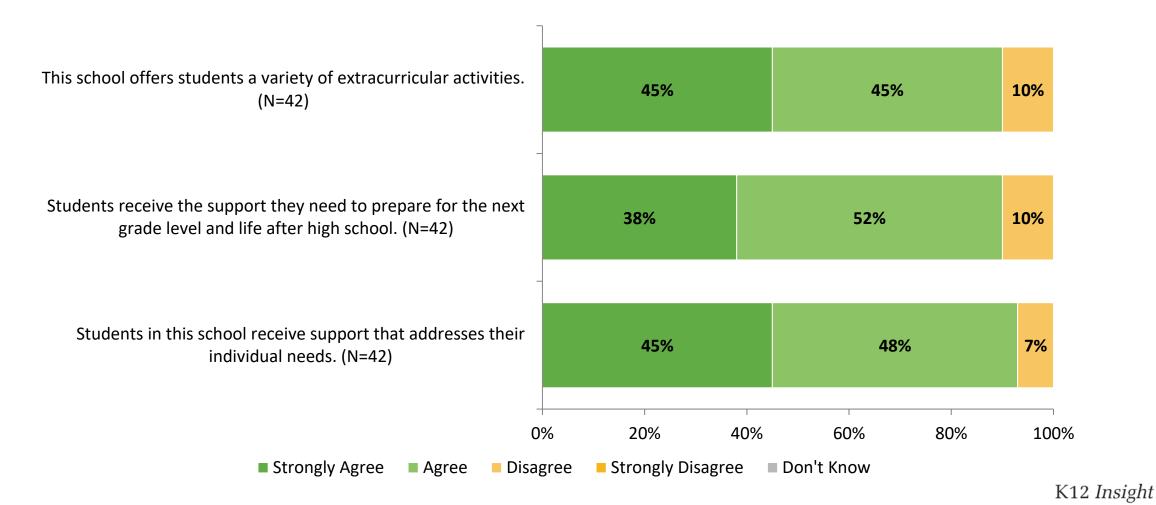

## **Student Support**

How strongly do you agree or disagree with the following statements?

# **Student Support (Continued)**

How strongly do you agree or disagree with the following statements?