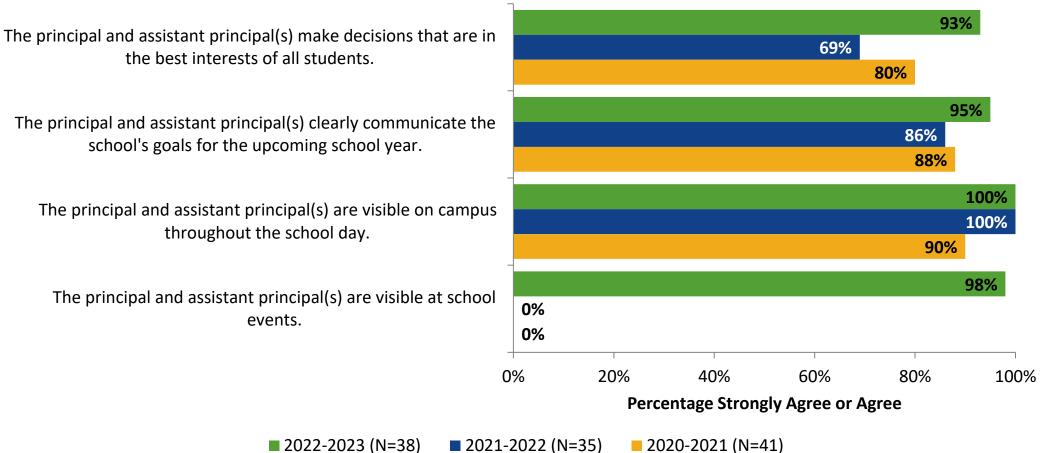

## **School Leadership: Comparison Over Time**

How strongly do you agree or disagree with the following statements?

Answer options: Strongly Agree, Agree, Disagree, Strongly Disagree, Don't Know

Note: 0% indicates a question was not asked during that survey administration.

41

K12 Insight 🔿