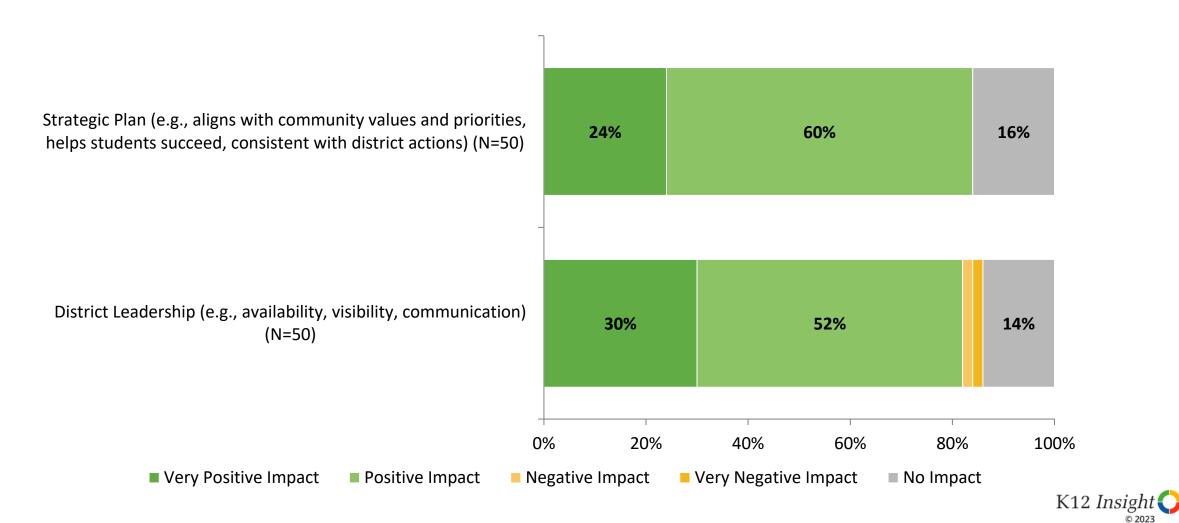

#### **Impact on Rating of Pinellas County Schools**

How do the following areas impact your rating of Pinellas County Schools?