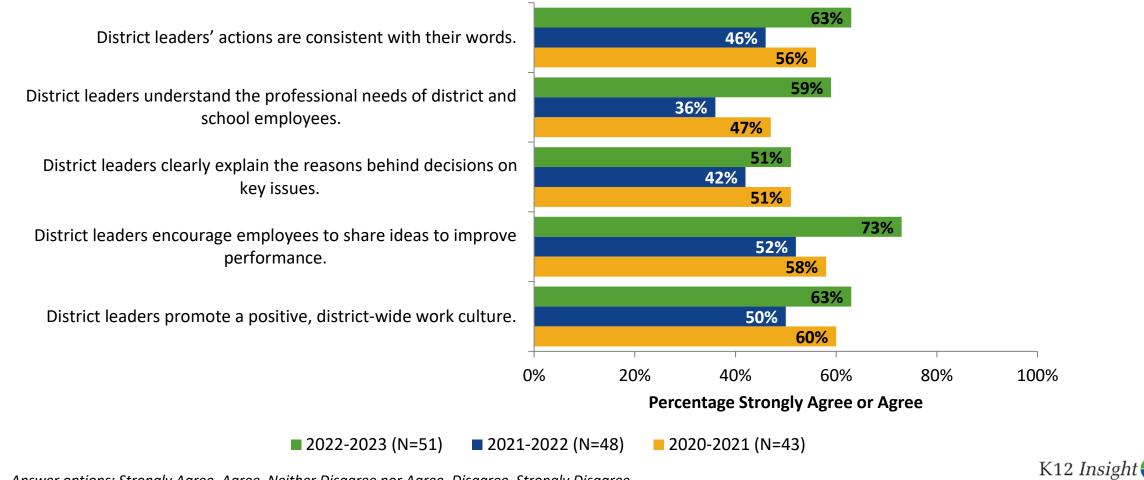

ree with the following statements?



Answer options: Strongly Agree, Agree, Neither Disagree nor Agree, Disagree, Strongly Disagree

Note: 0% indicates a question was not asked during that survey administration.



# Mission and Vision: Comparison Over Time (Continued)

How strongly do you agree or disagree with the following statements?



Answer options: Strongly Agree, Agree, Neither Disagree nor Agree, Disagree, Strongly Disagree

Note: 0% indicates a question was not asked during that survey administration.

9

K12 Insight 🔿

# **District Leadership**

How strongly do you agree or disagree with the following statements?



# **District Leadership (Continued)**

How strongly do you agree or disagree with the following statements?



#### **District Leadership: Comparison Over Time**





# **Worksite Leadership**



# **Worksite Leadership (Continued)**



# **Worksite Leadership (Continued)**

How strongly do you agree or disagree with the following statements?



#### **Worksite Leadership: Comparison Over Time**

How strongly do you agree or disagree with the following statements?



■ 2022-2023 (N=51) ■ 2021-2022 (N=48)

Answer options: Strongly Agree, Agree, Neither Disagree nor Agree, Disagree, Strongly Disagree

Note: 0% indicates a question was not asked during that survey administration.

16

2020-2021 (N=44)



## Worksite Leadership: Comparison Over Time (Continued)

How strongly do you agree or disagree with the following statements?



2022-2023 (N=51) 2021-2022 (N=48)

Answer options: Strongly Agree, Agree, Neither Disagree nor Agree, Disagree, Strongly D