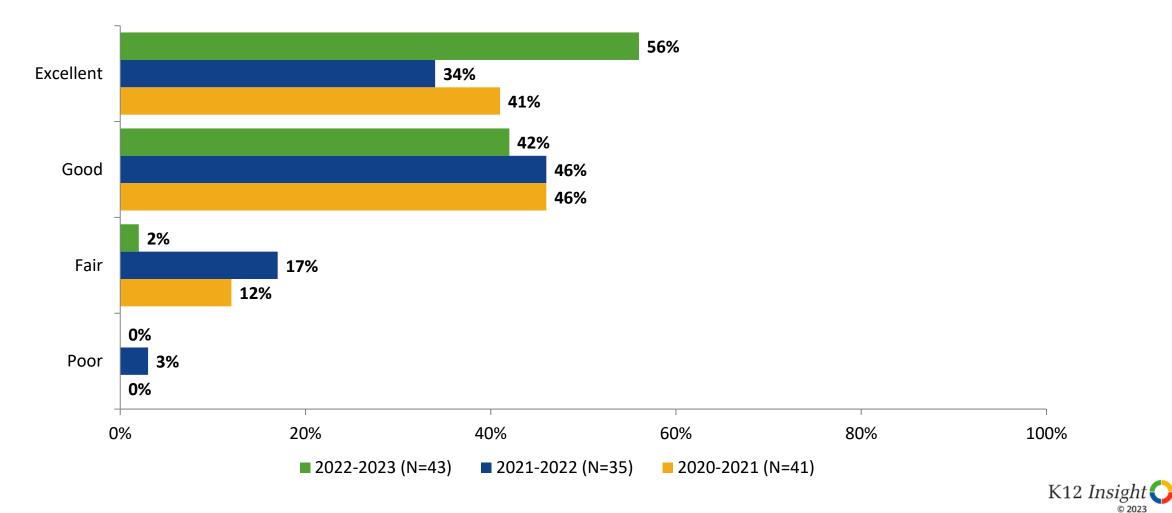

## **Overall Quality: Comparison Over Time**

How would you rate the overall quality of the education at your school?