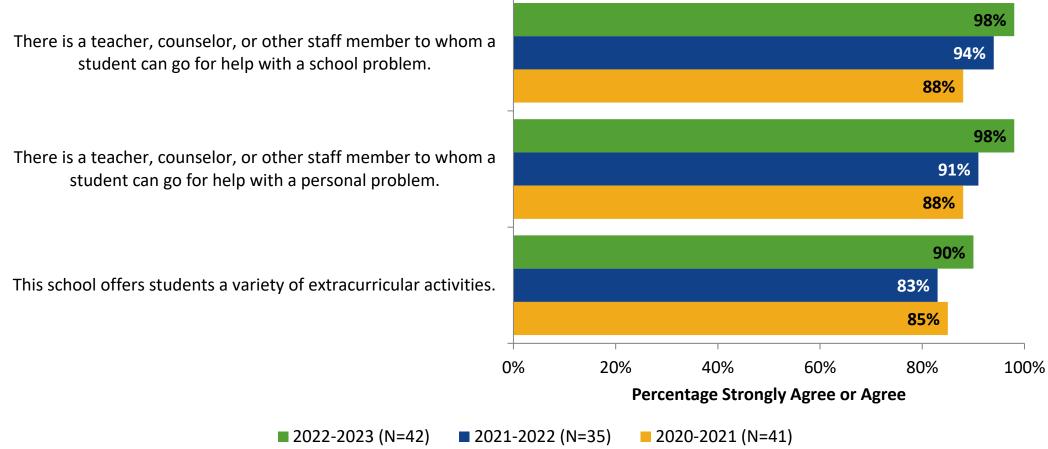

## **Student Support**

How strongly do you agree or disagree with the following statements?

# **Student Support (Continued)**

How strongly do you agree or disagree with the following statements?

### **Student Support: Comparison Over Time**