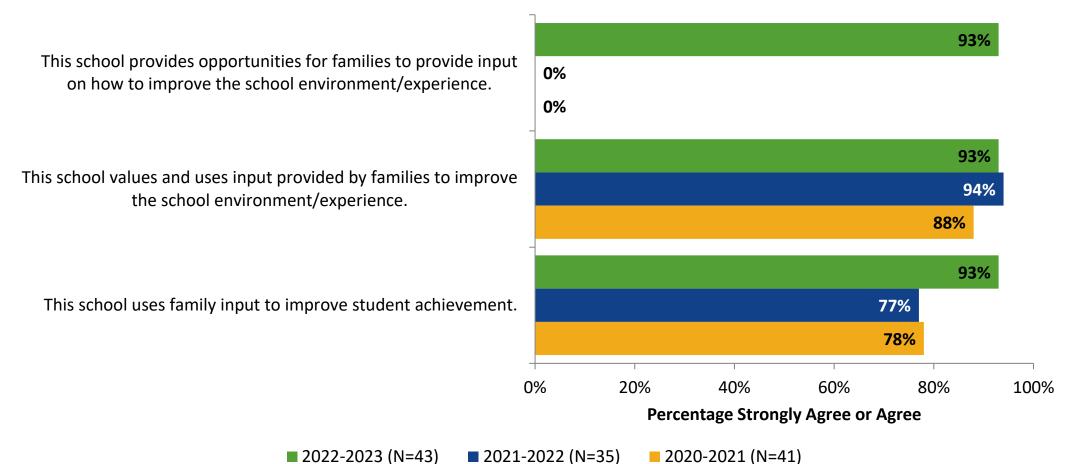

### **Family Involvement: Comparison Over Time**

How strongly do you agree or disagree with the following statements?

This school informs families about virtual and/or in-person school-sponsored activities, such as tutoring, after-school programs, and student performances.

Families are encouraged to attend virtual and/or in-person school-sponsored activities, such as back-to-school night.

This school promotes opportunities for families to volunteer.

Staff members and families treat each other with respect.

2022-2023 (N=43) 2021-2022 (N=35) 2020-2021 (N=41)

Answer options: Strongly Agree, Agree, Disagree, Strongly Disagree, Don't Know

Note: 0% indicates a question was not asked during that survey administration.