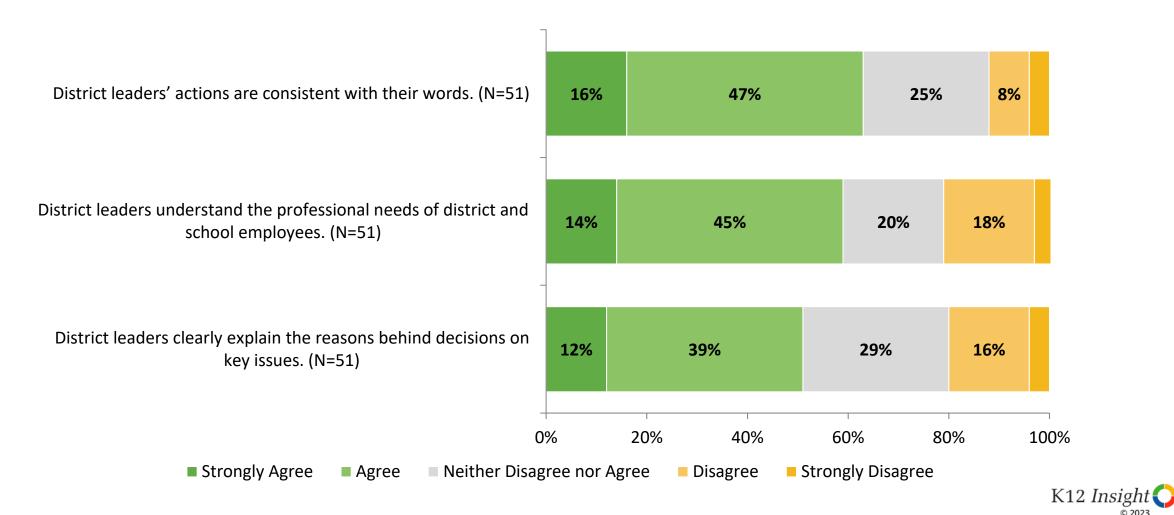

# **District Leadership**

How strongly do you agree or disagree with the following statements?