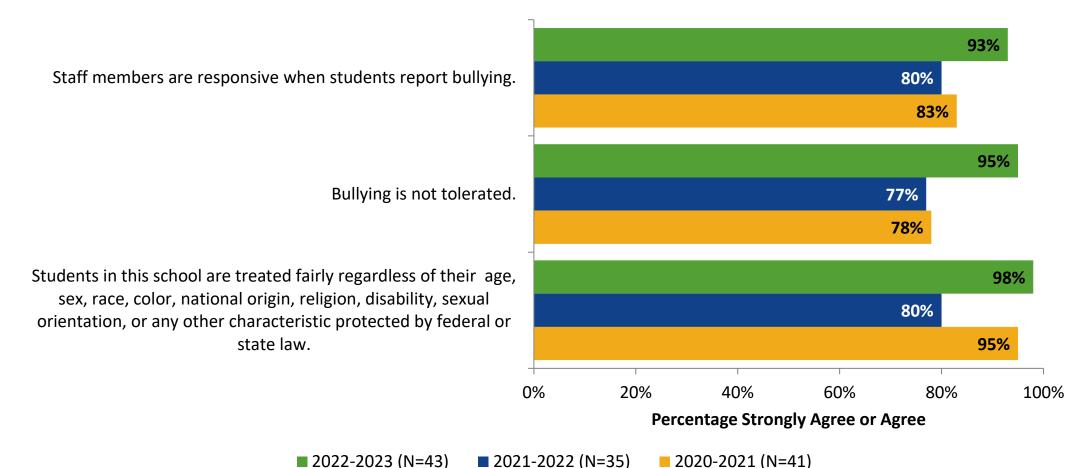

### **Safety and Behavior: Comparison Over Time**

How strongly do you agree or disagree with the following statements?

Answer options: Strongly Agree, Agree, Disagree, Strongly Disagree, Don't Know

Note: 0% indicates a question was not asked during that survey administration.

50

K12 Insight 🜔