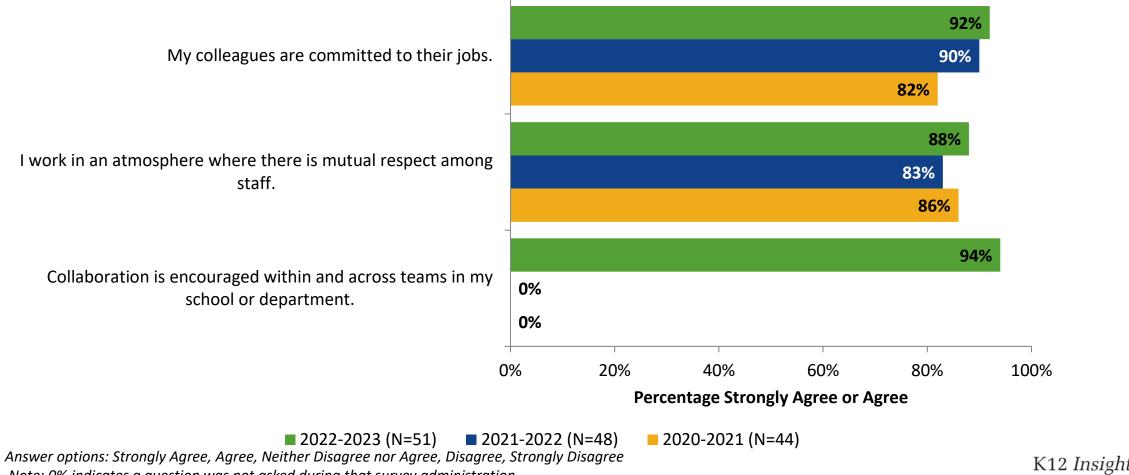

#### **Overall Engagement: Comparison Over Time**

How strongly do you agree or disagree with the following statements?

Answer options: Strongly Agree, Agree, Neither Disagree nor Agree, Disagree, Strongly Disagree

Note: 0% indicates a question was not asked during that survey administration.