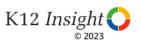

#### **Worksite Leadership: Comparison Over Time**

How strongly do you agree or disagree with the following statements?

■ 2022-2023 (N=51) ■ 2021-2022 (N=48)

Answer options: Strongly Agree, Agree, Neither Disagree nor Agree, Disagree, Strongly Disagree

Note: 0% indicates a question was not asked during that survey administration.

16

2020-2021 (N=44)