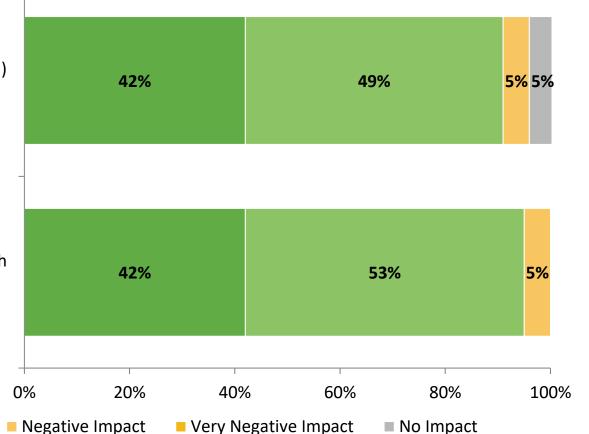

### **Impact on Rating of School**

How do the following areas impact your rating of your school?

# School Leadership (e.g., availability, visibility, communication) (N=43)

K12 Insight 🔾

© 202

Worksite Environment (e.g., atmosphere, relationships with colleagues, collaboration, resources) (N=43)

Positive Impact

Very Positive Impact

### Impact on Rating of School (Continued)

How do the following areas impact your rating of your school?