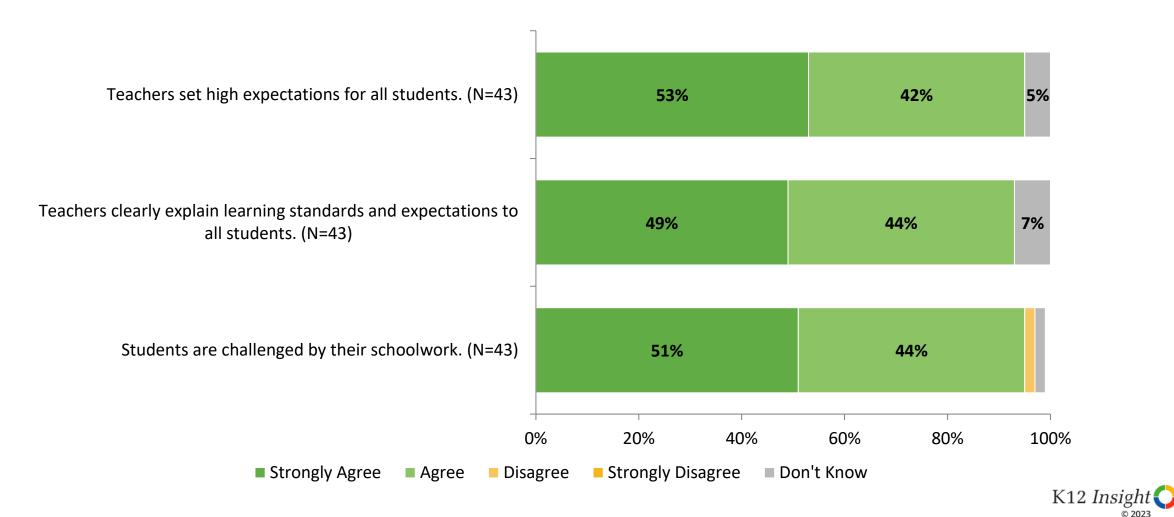

# **Academic Support**

How strongly do you agree or disagree with the following statements?