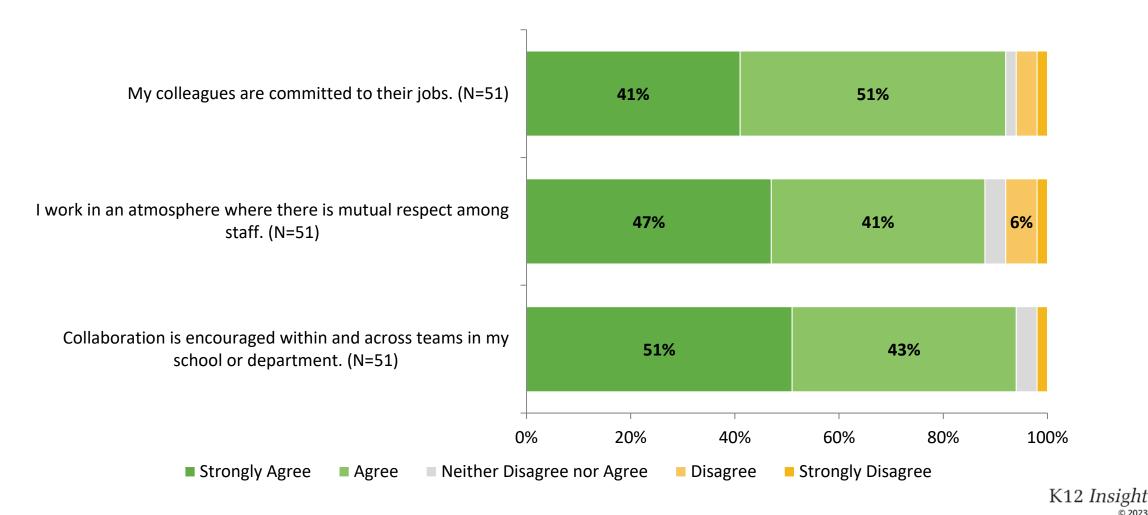

# **Work Environment: Comparison Over Time**

How strongly do you agree or disagree with the following statements?

K12 Insight

Answer options: Strongly Agree, Agree, Neither Disagree nor Agree, Disagree, Strongly Disagree Note: 0% indicates a question was not asked during that survey administration.

# Work Environment: Comparison Over Time (Continued)

How strongly do you agree or disagree with the following statements?

Note: 0% indicates a question was not asked during that survey administration.