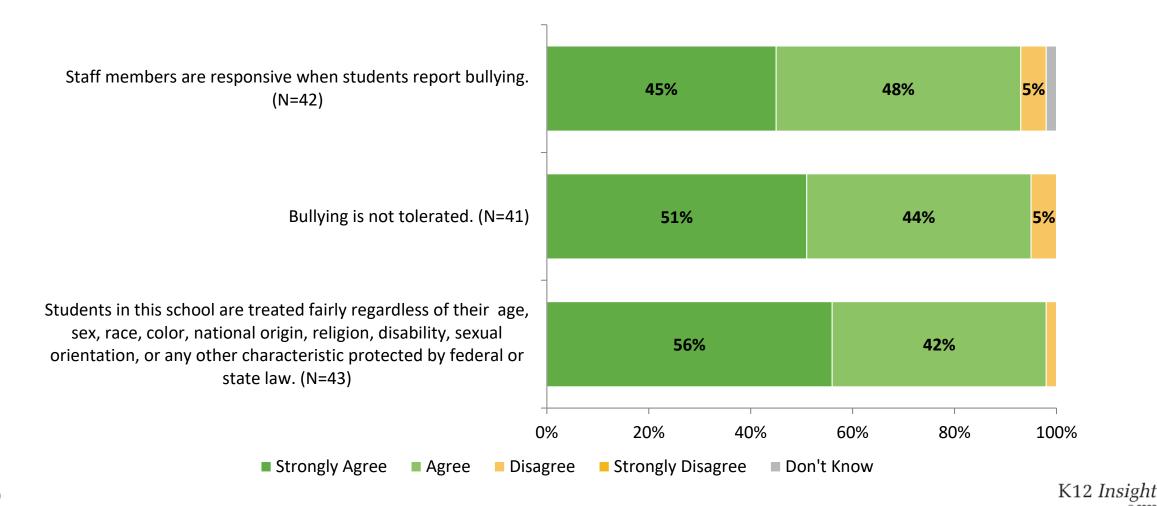

and/or in-person school-sponsored activities, such as back-to-school night.

This school promotes opportunities for families to volunteer.

Staff members and families treat each other with respect.

2022-2023 (N=43) 2021-2022 (N=35) 2020-2021 (N=41)

Answer options: Strongly Agree, Agree, Disagree, Strongly Disagree, Don't Know

Note: 0% indicates a question was not asked during that survey administration.

46

K12 Insight

## Family Involvement: Comparison Over Time (Continued)

How strongly do you agree or disagree with the following statements?



Answer options: Strongly Agree, Agree, Disagree, Strongly Disagree, Don't Know

Note: 0% indicates a question was not asked during that survey administration.

47

K12 Insight 🗘

# **Safety and Behavior**



# Safety and Behavior (Continued)



### **Safety and Behavior: Comparison Over Time**

How strongly do you agree or disagree with the following statements?



Answer options: Strongly Agree, Agree, Disagree, Strongly Disagree, Don't Know

Note: 0% indicates a question was not asked during that survey administration.

50

K12 Insight 🜔

## Safety and Behavior: Comparison Over Time (Continued)

How strongly do you agree or disagree with the following statements?



2022-2023 (N=43) 2021-2022 (N=35)

Answer options: Strongly Agree, Agree, Disagree, Strongly Disagree, Don't Know

Note: 0% indicates a question was not asked during that survey administration.

51

K12 Insight

#### **Highest Ranking Indicators**

| Survey Item