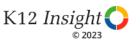

# Mission and Vision: Comparison Over Time (Continued)

How strongly do you agree or disagree with the following statements?

Answer options: Strongly Agree, Agree, Neither Disagree nor Agree, Disagree, Strongly Disagree

Note: 0% indicates a question was not asked during that survey administration.

9

K12 Insight 🔿