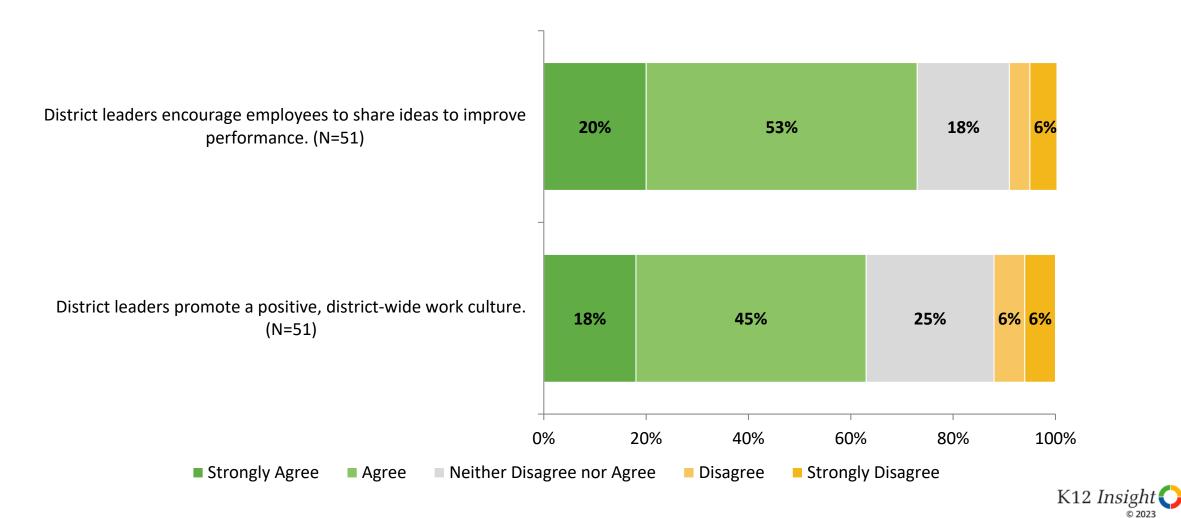

# **District Leadership (Continued)**

How strongly do you agree or disagree with the following statements?