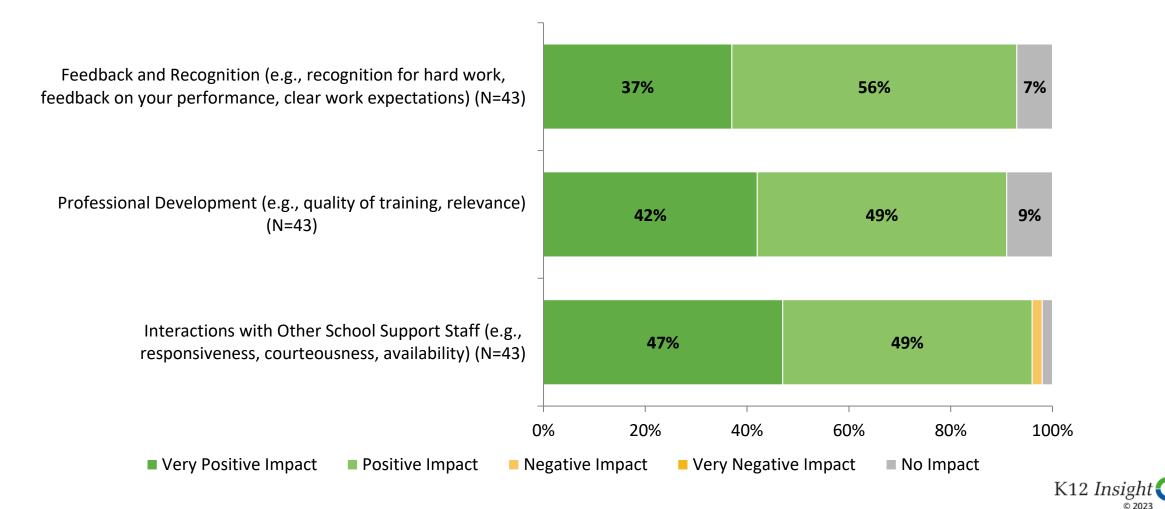

# **Feedback and Recognition**

How strongly do you agree or disagree with the following statements?

18 Answer options: Strongly Agree, Agree, Neither Disagree nor Agree, Disagree, Strongly Disagree

#### Feedback and Recognition: Comparison Over Time